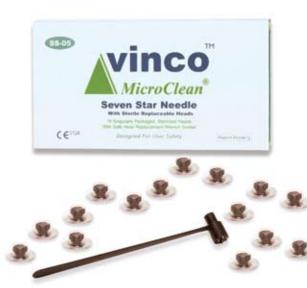

to locate.
- High density packages with individual needle accessibility.



CT5: Cluster Pack™



- 5 needles bundled in a guide tube.
- 40 flats; 25 needles per flats.
- 1,000 needles per box.



#### **CTL: Long Needles**



- Individually packaged with guide tubes.
- 10 flats; 10 needles per flat.
- 100 needles per box.



For product ID, Prices and specific sizes, please refer to our homepage: www.houseofacupuncture.dk

For product ID, Prices and specific sizes, please refer to our homepage: www.houseofacupuncture.dk



### 7-Star and Intradermal Needles

#### VINCO® 7-Star Needle Set

- 18 sterile replacement heads, individually packaged and sealed
- Each head has seven 0.8mm x 3mm needles.
- 6" (15cm) long flexible handle.
- Wrench-style replacement design for maximum user safety.



#### 7-Star needle – Sterile Disposable

- Plastic hammerhead, single sided, black color
- 6" long flexible handle.



SS-01

## Press Tacks

#### AcuMaster® Press Tacks

- Double-taped for safety
- Individually packaged in blister pack for assured sterility and easy, precise application.
- Made of surgical stainless steel.

• Box of 100.



APT-01: 0.22mm x 1.5mm

APT-02: 0.22mm x 1.8mm

#### **VINCO® Press Tack**

- **Double-taped** structure for better safety: The needle base is anchored between two layers of surgical adhesive tape.
- Tack will not accidentally fall into ear canals or be left behind when removing it.
- Extra Comfort: The base is isolated from the skin and will not cause irritation.
- U.S. made breathable surgical tape, suitable for sensitive skin.
- 0.22mm dia. x 1.5m