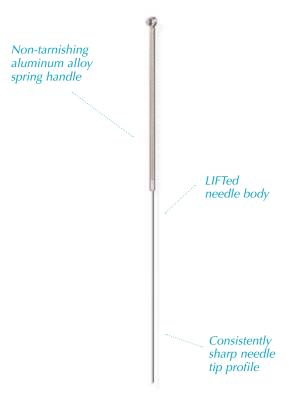

## The Low Insertion Force Technology

You can feel it. Patient appreciates it.

LIFT™ is the acronym of Low Insertion Force Technology. It is a Helio invention with patent pending. LIFT™ allows you to insert a non-silicone coated acupuncture needle with significantly less force compared to a typical acupuncture needle. It is beyond smooth.