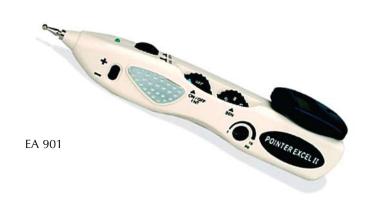

#### **Contents**

| A Company of the Comp |
|--------------------------------------------------------------------------------------------------------------------------------------------------------------------------------------------------------------------------------------------------------------------------------------------------------------------------------------------------------------------------------------------------------------------------------------------------------------------------------------------------------------------------------------------------------------------------------------------------------------------------------------------------------------------------------------------------------------------------------------------------------------------------------------------------------------------------------------------------------------------------------------------------------------------------------------------------------------------------------------------------------------------------------------------------------------------------------------------------------------------------------------------------------------------------------------------------------------------------------------------------------------------------------------------------------------------------------------------------------------------------------------------------------------------------------------------------------------------------------------------------------------------------------------------------------------------------------------------------------------------------------------------------------------------------------------------------------------------------------------------------------------------------------------------------------------------------------------------------------------------------------------------------------------------------------------------------------------------------------------------------------------------------------------------------------------------------------------------------------------------------------|
| About the company                                                                                                                                                                                                                                                                                                                                                                                                                                                                                                                                                                                                                                                                                                                                                                                                                                                                                                                                                                                                                                                                                                                                                                                                                                                                                                                                                                                                                                                                                                                                                                                                                                                                                                                                                                                                                                                                                                                                                                                                                                                                                                              |
| About The Company                                                                                                                                                                                                                                                                                                                                                                                                                                                                                                                                                                                                                                                                                                                                                                                                                                                                                                                                                                                                                                                                                                                                                                                                                                                                                                                                                                                                                                                                                                                                                                                                                                                                                                                                                                                                                                                                                                                                                                                                                                                                                                              |
| Acupuncture Needles                                                                                                                                                                                                                                                                                                                                                                                                                                                                                                                                                                                                                                                                                                                                                                                                                                                                                                                                                                                                                                                                                                                                                                                                                                                                                                                                                                                                                                                                                                                                                                                                                                                                                                                                                                                                                                                                                                                                                                                                                                                                                                            |
| Introducing "LIFT™" 6                                                                                                                                                                                                                                                                                                                                                                                                                                                                                                                                                                                                                                                                                                                                                                                                                                                                                                                                                                                                                                                                                                                                                                                                                                                                                                                                                                                                                                                                                                                                                                                                                                                                                                                                                                                                                                                                                                                                                                                                                                                                                                          |
| Acupuncture Needles Overview                                                                                                                                                                                                                                                                                                                                                                                                                                                                                                                                                                                                                                                                                                                                                                                                                                                                                                                                                                                                                                                                                                                                                                                                                                                                                                                                                                                                                                                                                                                                                                                                                                                                                                                                                                                                                                                                                                                                                                                                                                                                                                   |
| Innovative Needle Packaging Design                                                                                                                                                                                                                                                                                                                                                                                                                                                                                                                                                                                                                                                                                                                                                                                                                                                                                                                                                                                                                                                                                                                                                                                                                                                                                                                                                                                                                                                                                                                                                                                                                                                                                                                                                                                                                                                                                                                                                                                                                                                                                             |
| AcuGlide®                                                                                                                                                                                                                                                                                                                                                                                                                                                                                                                                                                                                                                                                                                                                                                                                                                                                                                                                                                                                                                                                                                                                                                                                                                                                                                                                                                                                                                                                                                                                                                                                                                                                                                                                                                                                                                                                                                                                                                                                                                                                                                                      |
| VINCO®11                                                                                                                                                                                                                                                                                                                                                                                                                                                                                                                                                                                                                                                                                                                                                                                                                                                                                                                                                                                                                                                                                                                                                                                                                                                                                                                                                                                                                                                                                                                                                                                                                                                                                                                                                                                                                                                                                                                                                                                                                                                                                                                       |
| C&G <sup>TM</sup>                                                                                                                                                                                                                                                                                                                                                                                                                                                                                                                                                                                                                                                                                                                                                                                                                                                                                                                                                                                                                                                                                                                                                                                                                                                                                                                                                                                                                                                                                                                                                                                                                                                                                                                                                                                                                                                                                                                                                                                                                                                                                                              |
| 7-Star Needle, Press Tacks, and Pellets                                                                                                                                                                                                                                                                                                                                                                                                                                                                                                                                                                                                                                                                                                                                                                                                                                                                                                                                                                                                                                                                                                                                                                                                                                                                                                                                                                                                                                                                                                                                                                                                                                                                                                                                                                                                                                                                                                                                                                                                                                                                                        |
| Seven Star & Intradermal Needles                                                                                                                                                                                                                                                                                                                                                                                                                                                                                                                                                                                                                                                                                                                                                                                                                                                                                                                                                                                                                                                                                                                                                                                                                                                                                                                                                                                                                                                                                                                                                                                                                                                                                                                                                                                                                                                                                                                                                                                                                                                                                               |
| Press Tacks                                                                                                                                                                                                                                                                                                                                                                                                                                                                                                                                                                                                                                                                                                                                                                                                                                                                                                                                                                                                                                                                                                                                                                                                                                                                                                                                                                                                                                                                                                                                                                                                                                                                                                                                                                                                                                                                                                                                                                                                                                                                                                                    |
| Pellets                                                                                                                                                                                                                                                                                                                                                                                                                                                                                                                                                                                                                                                                                                                                                                                                                                                                                                                                                                                                                                                                                                                                                                                                                                                                                                                                                                                                                                                                                                                                                                                                                                                                                                                                                                                                                                                                                                                                                                                                                                                                                                                        |
| Moxibustion                                                                                                                                                                                                                                                                                                                                                                                                                                                                                                                                                                                                                                                                                                                                                                                                                                                                                                                                                                                                                                                                                                                                                                                                                                                                                                                                                                                                                                                                                                                                                                                                                                                                                                                                                                                                                                                                                                                                                                                                                                                                                                                    |
| Maxim™ Moxa                                                                                                                                                                                                                                                                                                                                                                                                                                                                                                                                                                                                                                                                                                                                                                                                                                                                                                                                                                                                                                                                                                                                                                                                                                                                                                                                                                                                                                                                                                                                                                                                                                                                                                                                                                                                                                                                                                                                                                                                                                                                                                                    |
| Moxa Sticks                                                                                                                                                                                                                                                                                                                                                                                                                                                                                                                                                                                                                                                                                                                                                                                                                                                                                                                                                                                                                                                                                                                                                                                                                                                                                                                                                                                                                                                                                                                                                                                                                                                                                                                                                                                                                                                                                                                                                                                                                                                                                                                    |
| Needle Moxa, and Loose Moxa                                                                                                                                                                                                                                                                                                                                                                                                                                                                                                                                                                                                                                                                                                                                                                                                                                                                                                                                                                                                                                                                                                                                                                                                                                                                                                                                                                                                                                                                                                                                                                                                                                                                                                                                                                                                                                                                                                                                                                                                                                                                                                    |
| Stick-On Moxa Cones                                                                                                                                                                                                                                                                                                                                                                                                                                                                                                                                                                                                                                                                                                                                                                                                                                                                                                                                                                                                                                                                                                                                                                                                                                                                                                                                                                                                                                                                                                                                                                                                                                                                                                                                                                                                                                                                                                                                                                                                                                                                                                            |
| Moxa Tools                                                                                                                                                                                                                                                                                                                                                                                                                                                                                                                                                                                                                                                                                                                                                                                                                                                                                                                                                                                                                                                                                                                                                                                                                                                                                                                                                                                                                                                                                                                                                                                                                                                                                                                                                                                                                                                                                                                                                                                                                                                                                                                     |
| WONE 10013                                                                                                                                                                                                                                                                                                                                                                                                                                                                                                                                                                                                                                                                                                                                                                                                                                                                                                                                                                                                                                                                                                                                                                                                                                                                                                                                                                                                                                                                                                                                                                                                                                                                                                                                                                                                                                                                                                                                                                                                                                                                                                                     |
| Clinical Supplies                                                                                                                                                                                                                                                                                                                                                                                                                                                                                                                                                                                                                                                                                                                                                                                                                                                                                                                                                                                                                                                                                                                                                                                                                                                                                                                                                                                                                                                                                                                                                                                                                                                                                                                                                                                                                                                                                                                                                                                                                                                                                                              |
| Needle Disposal Containers                                                                                                                                                                                                                                                                                                                                                                                                                                                                                                                                                                                                                                                                                                                                                                                                                                                                                                                                                                                                                                                                                                                                                                                                                                                                                                                                                                                                                                                                                                                                                                                                                                                                                                                                                                                                                                                                                                                                                                                                                                                                                                     |
| Diagnostic Tools                                                                                                                                                                                                                                                                                                                                                                                                                                                                                                                                                                                                                                                                                                                                                                                                                                                                                                                                                                                                                                                                                                                                                                                                                                                                                                                                                                                                                                                                                                                                                                                                                                                                                                                                                                                                                                                                                                                                                                                                                                                                                                               |
| Medical Supplies                                                                                                                                                                                                                                                                                                                                                                                                                                                                                                                                                                                                                                                                                                                                                                                                                                                                                                                                                                                                                                                                                                                                                                                                                                                                                                                                                                                                                                                                                                                                                                                                                                                                                                                                                                                                                                                                                                                                                                                                                                                                                                               |
| Clinical Supplies                                                                                                                                                                                                                                                                                                                                                                                                                                                                                                                                                                                                                                                                                                                                                                                                                                                                                                                                                                                                                                                                                                                                                                                                                                                                                                                                                                                                                                                                                                                                                                                                                                                                                                                                                                                                                                                                                                                                                                                                                                                                                                              |
| Treatment Devices                                                                                                                                                                                                                                                                                                                                                                                                                                                                                                                                                                                                                                                                                                                                                                                                                                                                                                                                                                                                                                                                                                                                                                                                                                                                                                                                                                                                                                                                                                                                                                                                                                                                                                                                                                                                                                                                                                                                                                                                                                                                                                              |
|                                                                                                                                                                                                                                                                                                                                                                                                                                                                                                                                                                                                                                                                                                                                                                                                                                                                                                                                                                                                                                                                                                                                                                                                                                                                                                                                                                                                                                                                                                                                                                                                                                                                                                                                                                                                                                                                                                                                                                                                                                                                                                                                |
| Cupping Devices                                                                                                                                                                                                                                                                                                                                                                                                                                                                                                                                                                                                                                                                                                                                                                                                                                                                                                                                                                                                                                                                                                                                                                                                                                                                                                                                                                                                                                                                                                                                                                                                                                                                                                                                                                                                                                                                                                                                                                                                                                                                                                                |
| Therapeutic Equipment                                                                                                                                                                                                                                                                                                                                                                                                                                                                                                                                                                                                                                                                                                                                                                                                                                                                                                                                                                                                                                                                                                                                                                                                                                                                                                                                                                                                                                                                                                                                                                                                                                                                                                                                                                                                                                                                                                                                                                                                                                                                                                          |
| Warranty Information                                                                                                                                                                                                                                                                                                                                                                                                                                                                                                                                                                                                                                                                                                                                                                                                                                                                                                                                                                                                                                                                                                                                                                                                                                                                                                                                                                                                                                                                                                                                                                                                                                                                                                                                                                                                                                                                                                                                                                                                                                                                                                           |
| Stimulators and Point Detector                                                                                                                                                                                                                                                                                                                                                                                                                                                                                                                                                                                                                                                                                                                                                                                                                                                                                                                                                                                                                                                                                                                                                                                                                                                                                                                                                                                                                                                                                                                                                                                                                                                                                                                                                                                                                                                                                                                                                                                                                                                                                                 |
| Electro-Acupuncture Devices                                                                                                                                                                                                                                                                                                                                                                                                                                                                                                                                                                                                                                                                                                                                                                                                                                                                                                                                                                                                                                                                                                                                                                                                                                                                                                                                                                                                                                                                                                                                                                                                                                                                                                                                                                                                                                                                                                                                                                                                                                                                                                    |
| TENS                                                                                                                                                                                                                                                                                                                                                                                                                                                                                                                                                                                                                                                                                                                                                                                                                                                                                                                                                                                                                                                                                                                                                                                                                                                                                                                                                                                                                                                                                                                                                                                                                                                                                                                                                                                                                                                                                                                                                                                                                                                                                                                           |
| Massage Tables, Chairs and Accessories 32                                                                                                                                                                                                                                                                                                                                                                                                                                                                                                                                                                                                                                                                                                                                                                                                                                                                                                                                                                                                                                                                                                                                                                                                                                                                                                                                                                                                                                                                                                                                                                                                                                                                                                                                                                                                                                                                                                                                                                                                                                                                                      |
| Models and Charts                                                                                                                                                                                                                                                                                                                                                                                                                                                                                                                                                                                                                                                                                                                                                                                                                                                                                                                                                                                                                                                                                                                                                                                                                                                                                                                                                                                                                                                                                                                                                                                                                                                                                                                                                                                                                                                                                                                                                                                                                                                                                                              |
| Models and Charts                                                                                                                                                                                                                                                                                                                                                                                                                                                                                                                                                                                                                                                                                                                                                                                                                                                                                                                                                                                                                                                                                                                                                                                                                                                                                                                                                                                                                                                                                                                                                                                                                                                                                                                                                                                                                                                                                                                                                                                                                                                                                                              |