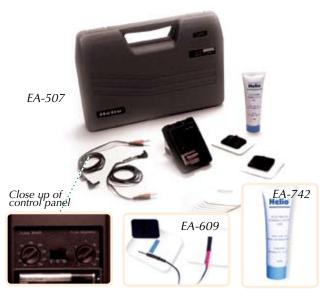

udes two sets of electrode leads, 4 pieces of reusable rubber electrodes with 12 pieces of disposable adhesive paper (2.75" x 2.5") and one tube of electrode conductivity gel. Accessories can be ordered separately. Self-adhesive electrodes EA-605 and EA-607 can be used with this unit.

#### T-202 TENS SPECIFICATIONS:

Channels Two channels.

Pulse Amplitude 0-80 mA each channel, adjustable 500W load.

Pulse Rate 2Hz – 150Hz, adjustable.

Pulse Width  $60\mu S - 250\mu S$ .

Modified square wave with zero net direct current Wave Form

(DC) components

Burst and modulation mode. Operating Mode

Power Requirement One 9-volt battery (alkaline or nickel-cadmium

rechargeable).

Battery Life Approximately 70 hours at normal setting. 24 x 64 x 95mm, 130 grams (battery included). Size and Weight



EA-507

T-202 TENS set

EA-609

Disposable adhesive paper for

the rubber electrodes

EA-608

Reusable rubber electrodes, 2 per pack

EA-742

Electrode conductivity gel, 60ml tube

#### **BioTENS**

This basic dual-channel TENS unit offers full function. User-controlled pulse rate (frequency) and pulse width. Three selectable wave forms in continuous, burst and modulation modes. The dial cover protects accidental changes of the selected setting. The unit includes two sets of electrode leads and four 1.6" x 1.6" electrodes. Large electrodes may be purchased separately (See page 62). The 9-volt alkaline battery is included. Small size with belt clip for portability.

#### **BioTENS SPECIFICATIONS:**

Channels Two channels.

Pulse Amplitude Constant current adjustable 0-80 mA peak into

500