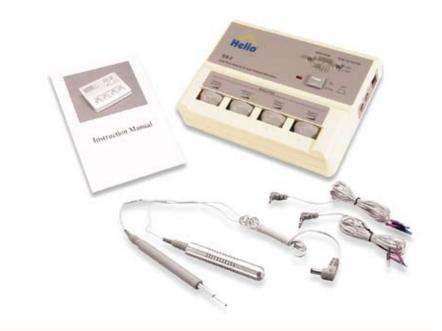

itions not reacting to manual
- Decreases substance abuse addictions
- And many others...

#### TENS, Point Detector and Stimulator

Developed and designed by Helio. This tri-function unit provides the capability of sensitive point detection and electro-acupuncture with accessories that come with the unit. When fitted with TENS accessories, it will provide the function of TENS. EA-2 has a unique three-stage audio indication for point detection: SILENT when the probe is far away from the points, INTERMITTENT sound when the probe is close to a point and CONTINUOUS sound when the probe is on the point. Snap-in battery compartment. Elegant appearance. Soft carrying case for portability. Comprehensive operating manual. A 9V battery is included. Made in China. See page 56 for warranty service.



#### **EA-2 TENS SPECIFICATIONS:**

EA-2

Two channels designated as channels A & B Output channels:

Output Frequency: Various Modes

Continuous Mode: 1 - 100 Hz, continuously adjustable

Dense Disperse Mode: Stimulation frequency cycles between 100% and 20% of the

selected frequency every eight seconds

5.25"L x 4"W x 1.5"H Size:

#### **EA-2** Accessories

2.5mm output leads with 2 miniature alligator clips for EA.

#### EA-202

2.5mm output leads with banana plugs for point location.

#### EA-206

Ground Pole.

#### EA-208

Point Locator (Point Probe)





### **TENS**

#### **Micro Current TENS**

An advanced micro-current unit that offers both µA and mA stimulation. Usercontrolled amplitude at fixed frequency. Two selectable wave forms. Recessed dials protect accidental changes of