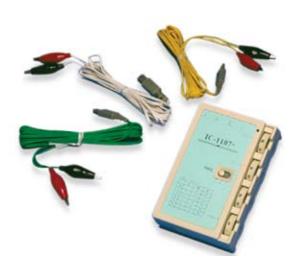

ck Plug

Fits EA-304, EA-306 and EA-308 Pantheon & WQ machines, to be used with EA-605 and EA-607 (reusable selfadhesive electrodes).

EA 602

# 2.5 mm Plug

Fits EA-501, EA-503 and EA-505. This wire also fits EA-2 units allowing you to use electrodes EA-605 and EA-607.



EA 601

#### 2.5 mm Plastic Plug Fits EA-501

EA 603







### **Electro-Acupuncture Devices**

#### Model IC-1107+ Electro-**Acupuncture Device**

Compact, lightweight, sturdy, palm-size, high quality Japanese electro-acupuncture device. A Hi/Low switch on the back of the unit facilitates low voltage setting or Hi voltage setting. This unit is not equipped with a point locator. Accessories include 3 sets of new CE wire leads with rectangular CE jack, carrying case, belt clip, 9 volt battery, and instructions.

EA-905



#### **Electrical Leads**

- Electrical leads for electro-acupuncture
- 150 cm long leads with two miniature alligator clips on one end and a 3.5mm dia. banana plug on the other end.
- Fits only WO machines.

WQ-001



#### ITO IC-1107+ SPECIFICATIONS:

Output channels: 3 independent intensity channels Frequency: Adjusted with fine frequency dial

> L-1 to 20 Hz M - 20 to 150 HzH – 150 to 500 Hz

Low volts & current: 0 to 10 volts, 0 to 20 milliamps

3.75" x 2.5" x 1"

### SureGrip™ Clips

- An easy push-in plug fit electro-acupuncture equipment
- 24K gold plated for best electric conduction efficiency.
- It weighs only 30mg and is 43% smaller than a miniature alligator clip.
- It is the lightest clip available for electro-acupuncture application.
- The gripping mechanism is a unique inn