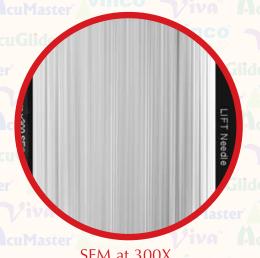

# Acupuncture Needle Redefined!

Micro-Channel **Needle Surface** 

**Smooth** Needle Surface

SEM at 300X