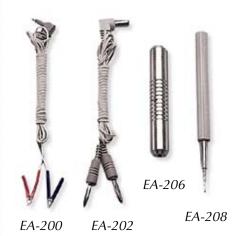

US sound when the probe is on the point. Snap-in battery compartment. Elegant appearance. Soft carrying case for portability. Comprehensive operating manual. A 9V battery is included. Made in China. See page 56 for warranty service.



#### **EA-2 TENS SPECIFICATIONS:**

EA-2

Two channels designated as channels A & B Output channels:

Output Frequency: Various Modes

Continuous Mode: 1 - 100 Hz, continuously adjustable

Dense Disperse Mode: Stimulation frequency cycles between 100% and 20% of the

selected frequency every eight seconds

5.25"L x 4"W x 1.5"H Size:

#### **EA-2** Accessories

2.5mm output leads with 2 miniature alligator clips for EA.

#### EA-202

2.5mm output leads with banana plugs for point location.

#### EA-206

Ground Pole.

#### EA-208

Point Locator (Point Probe)





### **TENS**

#### **Micro Current TENS**

An advanced micro-current unit that offers both µA and mA stimulation. Usercontrolled amplitude at fixed frequency. Two selectable wave forms. Recessed dials protect accidental changes of the selected setting. Unit includes two sets of electrode leads and four 1.6" x 1.6" electrodes. Large electrodes may be purchased separately (see page 62). A 9-volt alkaline battery is included. Small size with belt clip for portability.

#### MICRO CURRENT TENS SPECIFICATIONS:

Channels Two channels.

When in µA mode, adjustable 0-900 µA peak into 500W Pulse Amplitude

load each channel.

When in mA mode, adjustable 0-8mA peak into 500W

load each channel.

Pulse Rate Selectable at 0.6, 10, 30 and 300 Hz

Pulse Width 3, 33, 100 and 166 ms at selected freque