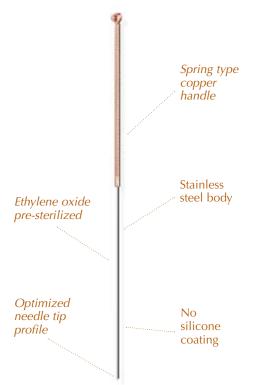

## The Low Insertion Force Technology

You can feel it. Patient appreciates it.

LIFT™ is the acronym of Low Insertion Force Technology. It is a Helio invention with patent pending. LIFT™ allows you to insert a non-silicone coated acupuncture needle with significantly less force compared to a typical acupuncture needle. It is beyond smooth.