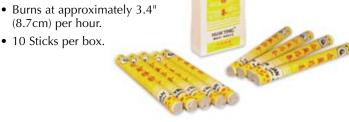

r tube to create a thermal buffering zone.
- Burns at approx. 4 mins.
- 180 per box.



MX-54







### Moxa Sticks

#### **Smokeless Moxa**

- This 0.5" x 4.5" (1.4cm x 11.4cm) densely packed stick generates intense heat.
- Rigid roll contains moxa and other herbs.
- Very slow burning with a burn rate of approximately 1.8" (4.5cm) per hour.
- Use candle or lighter to ignite the roll.
- 5 Sticks per box.



MX-01

#### **Pure Moxa Rolls**

- This 0.6" x 8.0" (1.6cm x 20cm) roll contains loosely packed pure moxa for general moxibustion.
- Burns at approximately 3.5" (9cm) per hour.
- 10 Sticks per box.



#### Nien-Ying Rolls

- 0.6" x 8.0" (1.6cm x 20cm) roll contains tightly packed moxa and herbs.
- Distinguishing aroma produces relaxing effect.
- (8.7cm) per hour. • 10 Sticks per box.



MX-03

#### Tai-Yi Medicated Moxa Rolls

- Medicated 0.6" x 8.0" (1.6cm x 20cm) roll contains mugwort (moxa) blended with several natural herbs.
- Use for acute conditions.
- Burns at 4.7" (12cm) per hour.





MX-04

### Needle Moxa

### Maxim™ Smokeless Needle-**Warming Moxa Cones**

- Traditional type made especially for Helio, following practitioner's feedback about the excessive weight and complexity of the new wire basket
- Lighter, simpler and easier to use than the wire basket type; just place over the needle head and light.
- 450 cones/box.

MX-15



" FARMADA.

#### Mini Moxa Rolls

• Used for warming needles. This 0.4"x 0.6" (1.1cm x 1.6cm) firmly packed pure moxa mini rolls yields approximately 6 minutes burning.

• Just fit the needle handle into the hole and squeeze the rol