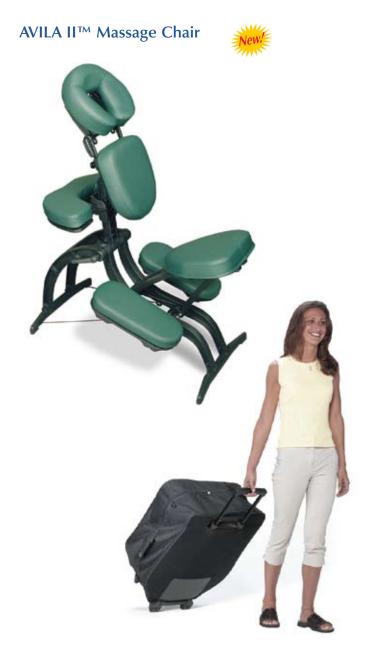

s two sets of electrode leads and four 1.6" x 1.6" electrodes. Large electrodes may be purchased separately (See page 62). The 9-volt alkaline battery is included. Small size with belt clip for portability.

#### **BioTENS SPECIFICATIONS:**

Channels Two channels.

Pulse Amplitude Constant current adjustable 0-80 mA peak into

500W load each channel.

Pulse Rate 2Hz – 120Hz, adjustable.

Pulse Width  $40\mu S - 260\mu S$ .

Wave Form Asymmetrical bi-phasic square wave.

Operating Mode Continuous, burst and pulse width modulation. Power Requirement One 9-volt battery (alkaline or nickel-cadmium

rechargeable).

Battery Life Approximately 100 hours at normal setting. Size and Weight 24 x 64 x 95mm, 130 grams (battery included).





EA-501





## EARTHLITE. The World's #1 Brand in Massage



Avila II™ Massage Chair Complete Package:

• Standing: 34"L x 181/2"W x 47"H

• Folded: 44"L x 20"W x 123/4"H

Includes carry case with wheels, sternum pad and

#### **AVALON™** Massage Table



or serious student. Feature after feature of tables costing much more - are standard with our Avalon. It's a workhorse table that's handsome and durable, too - with a lifetime limited warranty to give you peace of mind. Avalon table is the ultimate combination of honest value, intelligent design and true craftsmanship.

- Weight range: 32-33 lbs
- Width: 30"
- Height range: 23" to 33"
- Cradle Lock Cable System
- Lifetime Limited Warranty
- Premium maple hardwood and Russian birch decking









### **Avalon Table Only:**

ET-053: 32 lbs, 30"x73"

#### Avalon™ Student Package:

Includes table,