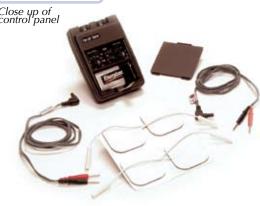

accidental changes of the selected setting. The unit includes two sets of electrode leads and four 1.6" x 1.6" electrodes. Large electrodes may be purchased separately (See page 62). The 9-volt alkaline battery is included. Small size with belt clip for portability.

#### **BioTENS SPECIFICATIONS:**

Channels Two channels.

Pulse Amplitude Constant current adjustable 0-80 mA peak into

500W load each channel.

Pulse Rate 2Hz – 120Hz, adjustable.

Pulse Width  $40\mu S - 260\mu S$ .

Wave Form Asymmetrical bi-phasic square wave.

Operating Mode Continuous, burst and pulse width modulation. Power Requirement One 9-volt battery (alkaline or nickel-cadmium

rechargeable).

Battery Life Approximately 100 hours at normal setting. Size and Weight 24 x 64 x 95mm, 130 grams (battery included).





EA-501





## EARTHLITE. The World's #1 Brand in Massage



Avila II™ Massage Chair Complete Package:

• Standing: 34"L x 181/2"W x 47"H

• Folded: 44"L x 20"W x 123/4"H

Includes carry case with wheels, sternum pad and

#### **AVALON™** Massage Table



or serious student. Feature after feature of tables costing much more - are standard with our Avalon. It's a workhorse table that's handsome and durable, too - with a lifetime limited warranty to give you peace of mind. Avalon table is the ultimate combination of honest value, intelligent design and true craftsmanship.

- Weight range: 32-33 lbs
- Width: 30"
- Height range: 23" to 33"
- Cradle Lock Cable System
- Lifetime Limited Warranty
- Premium maple hardwood and Russian birch decking









### **Avalon Table Only:**

ET-053: 32