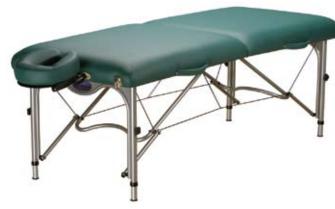

or serious student. Feature after feature of tables costing much more - are standard with our Avalon. It's a workhorse table that's handsome and durable, too - with a lifetime limited warranty to give you peace of mind. Avalon table is the ultimate combination of honest value, intelligent design and true craftsmanship.

- Weight range: 32-33 lbs
- Width: 30"
- Height range: 23" to 33"
- Cradle Lock Cable System
- Lifetime Limited Warranty
- Premium maple hardwood and Russian birch decking









### **Avalon Table Only:**

ET-053: 32 lbs, 30"x73"

#### Avalon™ Student Package:

Includes table, deluxe adjustable headrest, and single-pocket carry case.

ET-053P: 32 lbs, 30"x73"

## EARTHLITE. The World's #1 Brand in Massage

#### LUNA™ Massage Table



#### HARMONY 3™ Massage Table





Superlite cutting edge frame design. Full-sized, lightweight, and comfortable.

- Reiki ready lightweight aluminum frame, patent pending
- Weight range: 26-29 lbs
- Width: 30"
- Height range: 24" to 34"
- Cradle lock cable system
- Lifetime Limited Warranty



- Weight: 29.5 lbs
- Width: 29"
- Height range: 23" to 34"
- Cradle lock cable system
- Lifetime Limited Warranty

















Burgundy

Luna™ Table Only

ET-178: 26 lbs, 30"x73"

#### Luna™ Silver Package

Includes table, and NEW! Caress adjustable face cradle and standard single-pocket carry case.

ET-178P: 26 lbs, 30"x73"

Harmony 3<sup>™</sup> Table Only

ET-060: 31 lbs, 29"x73"

#### Harmony 3<sup>™</sup> Complete Package

Includes table, deluxe headrest-black, and black carry case.

ET-675: 31 lbs, 29"x73"



ET-105

inst