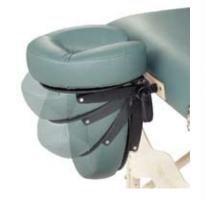

nge: 26-29 lbs
- Width: 30"
- Height range: 24" to 34"
- Cradle lock cable system
- Lifetime Limited Warranty



- Weight: 29.5 lbs
- Width: 29"
- Height range: 23" to 34"
- Cradle lock cable system
- Lifetime Limited Warranty

















Burgundy

Luna™ Table Only

ET-178: 26 lbs, 30"x73"

#### Luna™ Silver Package

Includes table, and NEW! Caress adjustable face cradle and standard single-pocket carry case.

ET-178P: 26 lbs, 30"x73"

Harmony 3<sup>™</sup> Table Only

ET-060: 31 lbs, 29"x73"

#### Harmony 3<sup>™</sup> Complete Package

Includes table, deluxe headrest-black, and black carry case.

ET-675: 31 lbs, 29"x73"



ET-105

instructional video.

• Weight: 22 lbs



## **Massage Table Accessories**

#### **Deluxe Adjustable Headrest**

ET-304: Black Frame ET-303: Cream Frame



#### **Bolsters: Jumbo Round**

6"x26" ET-357-A: Agate ET-357-T: Teal ET-357-B: Black ET-357-P: Purple



#### **Bolsters: Peak**

7"x81/2"x24" ET-360-A: Agate ET-360-T: Teal ET-360-B: Black ET-360-P: Purple



#### **Bolsters: Half Jumbo**

4.5"x9"x29" ET-355-A: Agate ET-355-T: Teal ET-355-B: Black ET-355-P: Purple



### **Bolsters: Fluffy**

8"x26" ET-352-A: Agate: ET-352-T: Teal ET-352-B: Black ET-352-P: Purple



### **Bolsters: Full Round**

6"x29" ET-353-A: Agate ET-353-T: Teal ET-353-B: Black ET-353-P: Purple



### **Human Body**

#### **Acupuncture Meridian Point** Models

HM-01, HM-02, and HM-03 models are made of soft white vinyl, while HM-07 is made of a solid fiberglass-type material. All have 360 points and 14 meridian in both Chinese and standard English designations. Als