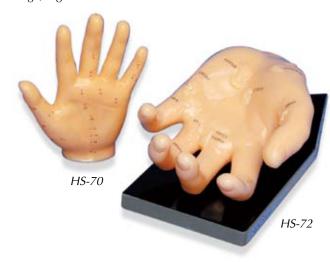

the leading advanced Auricular Therapy Atlas and the convenience and portability of the pocketsized version.



BC-116

### Atlas of Auricular Therapy & Auricular Medicine

The Atlas provides a perfect complement to the Reference Charts, and is designed on a map design rather than an anatomic design, to allow identification of structures that cannot be drawn on the anatomic charts. Various reference zones form the works of Nogier are included, as well as treatment indications from the authors' own experience. The Atlas is constructed with a spiral spine for ease of use and is on 24-pound heavy paper. It contains 150 illustrations, 138 of which are in full color.

BC-115



### **Hand and Foot**

#### **Hand Models**

HS-70 Small, five inches

HS-72 Large, eight inches with a wooden stand



#### **Hand Therapy Charts**

Beautiful anatomic rendering with 2-sided, full color illustrations. These 11'x17" charts use conventional acupuncture channel numbering rather than confusing numbering systems often seen. Command Points and Influential Point reference are given.



BC-112

### **Foot Model**

Made of soft vinyl 5.5" foot acupuncture model showing acupuncture points around the ankle, top and bottom of the foot.



HS-75







### More Than One Way To Serve You!

House of Acupuncture is the sole importer of Helio® products for Denmark. Many fine products such as AcuGlide®, AcuMaster®, VINCO® MicroClean®, Viva™, and C&G™ acupuncture needles, FIRARD II™ and FIRARD-3™ far infrared therapeutic devices, EA-2 and Pantheon multiple—function electroacupuncture/TENS stimulator and Ma