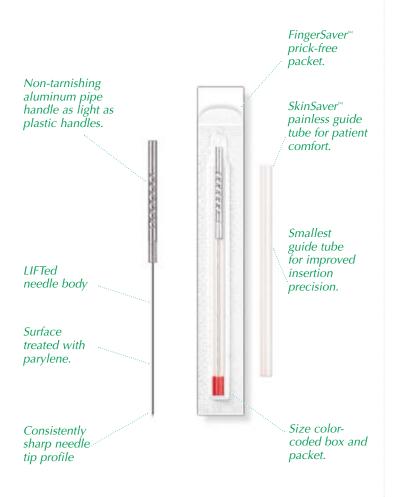

## The Low Insertion Force Technology

You can feel it. Patient appreciates it.

LIFT™ is the acronym of Low Insertion Force Technology. It is a Helio invention with patent pending. LIFT™ allows you to insert a non-silicone coated acupuncture needle with significantly less force compared to a typical acupuncture needle. It is beyond smooth.