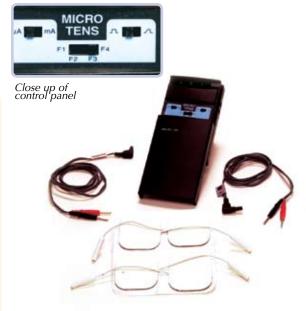

ctrode leads and four 1.6" x 1.6" electrodes. Large electrodes may be purchased separately (see page 62). A 9-volt alkaline battery is included. Small size with belt clip for portability.

#### MICRO CURRENT TENS SPECIFICATIONS:

Channels Two channels.

When in µA mode, adjustable 0-900 µA peak into 500W Pulse Amplitude

load each channel.

When in mA mode, adjustable 0-8mA peak into 500W

load each channel.

Pulse Rate Selectable at 0.6, 10, 30 and 300 Hz

Pulse Width 3, 33, 100 and 166 ms at selected frequency

Wave Form Asymmetrical bi-phasic square pulse. Selectable square or

sloped form

Power Requirement One 9-volt battery (alkaline or nickel-cadmium

rechargeable)

Approximately 100 hours at normal setting Battery Life

Size and Weight 27 x 62 x 95mm, 130 grams (battery included)



EA-505

#### **T-202 TENS**

This basic dual-channel TENS unit has full function. User-controlled pulse rate (frequency) and pulse width. Two selectable wave forms in burst and modulation mode. The dial cover protects accidental changes of the selected setting. The unit includes two sets of electrode leads, 4 pieces of reusable rubber electrodes with 12 pieces of disposable adhesive paper (2.75" x 2.5") and one tube of electrode conductivity gel. Accessories can be ordered separately. Self-adhesive electrodes EA-605 and EA-607 can be used with this unit.

#### T-202 TENS SPECIFICATIONS:

Channels Two channels.

Pulse Amplitude 0-80 mA each channel, adjustable 500W load.

Pulse Rate 2Hz – 150Hz, adjustable.

Pulse Width  $60\mu S - 250\mu S$ .

Modified square wave with zero net direct cu