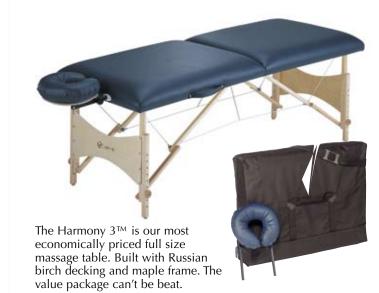

ion of honest value, intelligent design and true craftsmanship.

- Weight range: 32-33 lbs
- Width: 30"
- Height range: 23" to 33"
- Cradle Lock Cable System
- Lifetime Limited Warranty
- Premium maple hardwood and Russian birch decking









### **Avalon Table Only:**

ET-053: 32 lbs, 30"x73"

#### Avalon™ Student Package:

Includes table, deluxe adjustable headrest, and single-pocket carry case.

ET-053P: 32 lbs, 30"x73"

## EARTHLITE. The World's #1 Brand in Massage

#### LUNA™ Massage Table



#### HARMONY 3™ Massage Table





Superlite cutting edge frame design. Full-sized, lightweight, and comfortable.

- Reiki ready lightweight aluminum frame, patent pending
- Weight range: 26-29 lbs
- Width: 30"
- Height range: 24" to 34"
- Cradle lock cable system
- Lifetime Limited Warranty



- Weight: 29.5 lbs
- Width: 29"
- Height range: 23" to 34"
- Cradle lock cable system
- Lifetime Limited Warranty

















Burgundy

Luna™ Table Only

ET-178: 26 lbs, 30"x73"

#### Luna™ Silver Package

Includes table, and NEW! Caress adjustable face cradle and standard single-pocket carry case.

ET-178P: 26 lbs, 30"x73"

Harmony 3<sup>™</sup> Table Only

ET-060: 31 lbs, 29"x73"

#### Harmony 3<sup>™</sup> Complete Package

Includes table, deluxe headrest-black, and black carry case.

ET-675: 31 lbs, 29"x73"



ET-105

instructional video.

• Weight: 22 lbs



## **Massage Table Accessories**

#### **Deluxe Adjustable Headrest**

ET-304: Black Frame ET-303: Cream Frame



#### **Bolsters: Jumbo Round**

6"x26" ET-357-A: Agate ET-357-T: Teal ET-357-B: Black ET-357-P: Purple



###