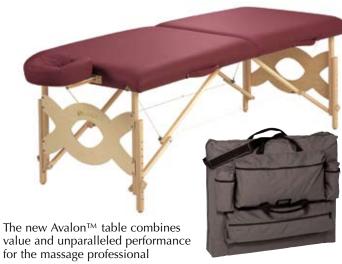

ortability.

#### **BioTENS SPECIFICATIONS:**

Channels Two channels.

Pulse Amplitude Constant current adjustable 0-80 mA peak into

500W load each channel.

Pulse Rate 2Hz – 120Hz, adjustable.

Pulse Width  $40\mu S - 260\mu S$ .

Wave Form Asymmetrical bi-phasic square wave.

Operating Mode Continuous, burst and pulse width modulation. Power Requirement One 9-volt battery (alkaline or nickel-cadmium

rechargeable).

Battery Life Approximately 100 hours at normal setting. Size and Weight 24 x 64 x 95mm, 130 grams (battery included).





EA-501





## EARTHLITE. The World's #1 Brand in Massage



Avila II™ Massage Chair Complete Package:

• Standing: 34"L x 181/2"W x 47"H

• Folded: 44"L x 20"W x 123/4"H

Includes carry case with wheels, sternum pad and

#### **AVALON™** Massage Table



or serious student. Feature after feature of tables costing much more - are standard with our Avalon. It's a workhorse table that's handsome and durable, too - with a lifetime limited warranty to give you peace of mind. Avalon table is the ultimate combination of honest value, intelligent design and true craftsmanship.

- Weight range: 32-33 lbs
- Width: 30"
- Height range: 23" to 33"
- Cradle Lock Cable System
- Lifetime Limited Warranty
- Premium maple hardwood and Russian birch decking









### **Avalon Table Only:**

ET-053: 32 lbs, 30"x73"

#### Avalon™ Student Package:

Includes table, deluxe adjustable headrest, and single-pocket carry case.

ET-053P: 32 lbs, 30"x73"

## EARTHLITE. The World's #1 Brand in Massage

#### LUNA™ Massage Table



#### HARMONY 3™ Massage Table