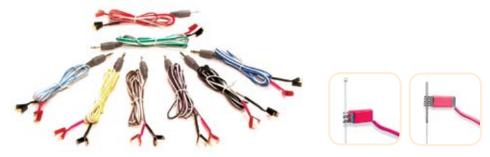

m long leads with two miniature alligator clips on one end and a 3.5mm dia. banana plug on the other end.
- Fits only WO machines.

WQ-001



#### ITO IC-1107+ SPECIFICATIONS:

Output channels: 3 independent intensity channels Frequency: Adjusted with fine frequency dial

> L-1 to 20 Hz M - 20 to 150 HzH – 150 to 500 Hz

Low volts & current: 0 to 10 volts, 0 to 20 milliamps

3.75" x 2.5" x 1"

### SureGrip™ Clips

- An easy push-in plug fit electro-acupuncture equipment
- 24K gold plated for best electric conduction efficiency.
- It weighs only 30mg and is 43% smaller than a miniature alligator clip.
- It is the lightest clip available for electro-acupuncture application.
- The gripping mechanism is a unique innovation.
- There is absolutely no chance for the clip to fall off the needle!



2.5 mm plug (fits EA-2 stimulator)

3.5mm plug (fits most WQ & Pantheon machines)

EA-201-2: 2 per set WQ-002-2: 2 per set EA-201-4: 4 per set WQ-002-4: 4 per set EA-201-8: 8 per set WQ-002-8: 8 per set

### **TENS**

#### Why Electro-Acupuncture?

Electro-acupuncture (EA) is the stimulation of needles inserted percutaneously with weak alternating electrical currents for therapeutic purposes.

EA greatly enhances acupuncture therapy's effectiveness for a broad range of clinical conditions. Some examples are:

- Accelerates tissue healing of wounds, skin ulcers, etc...
- Facial toning
- Eases acute and chronic pain conditions
- Reduces painful conditions not reacting to manual
- Decreases substance abuse addictions
- And many others...

#### TENS, Point Detector and Stimulator

Developed