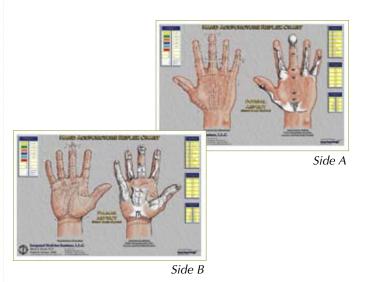

n an anatomic design, to allow identification of structures that cannot be drawn on the anatomic charts. Various reference zones form the works of Nogier are included, as well as treatment indications from the authors' own experience. The Atlas is constructed with a spiral spine for ease of use and is on 24-pound heavy paper. It contains 150 illustrations, 138 of which are in full color.

BC-115



### **Hand and Foot**

#### **Hand Models**

HS-70 Small, five inches

HS-72 Large, eight inches with a wooden stand



#### **Hand Therapy Charts**

Beautiful anatomic rendering with 2-sided, full color illustrations. These 11'x17" charts use conventional acupuncture channel numbering rather than confusing numbering systems often seen. Command Points and Influential Point reference are given.



BC-112

### **Foot Model**

Made of soft vinyl 5.5" foot acupuncture model showing acupuncture points around the ankle, top and bottom of the foot.



HS-75







### More Than One Way To Serve You!

House of Acupuncture is the sole importer of Helio® products for Denmark. Many fine products such as AcuGlide®, AcuMaster®, VINCO® MicroClean®, Viva™, and C&G™ acupuncture needles, FIRARD II™ and FIRARD-3™ far infrared therapeutic devices, EA-2 and Pantheon multiple—function electroacupuncture/TENS stimulator and Maxim™ Moxibustion products to name a few.

Danish importer of Helio® products:

House Of Acupuncture Aps

Postbox 1029

7120 Vejle Ø

Denmark

Phone. +45 75 81 51 31

Fax. +45 75 72 56 16

E-mail. shop@houseofacupuncture.dk

Website. www.houseofacupuncture.dk





## Have you visi